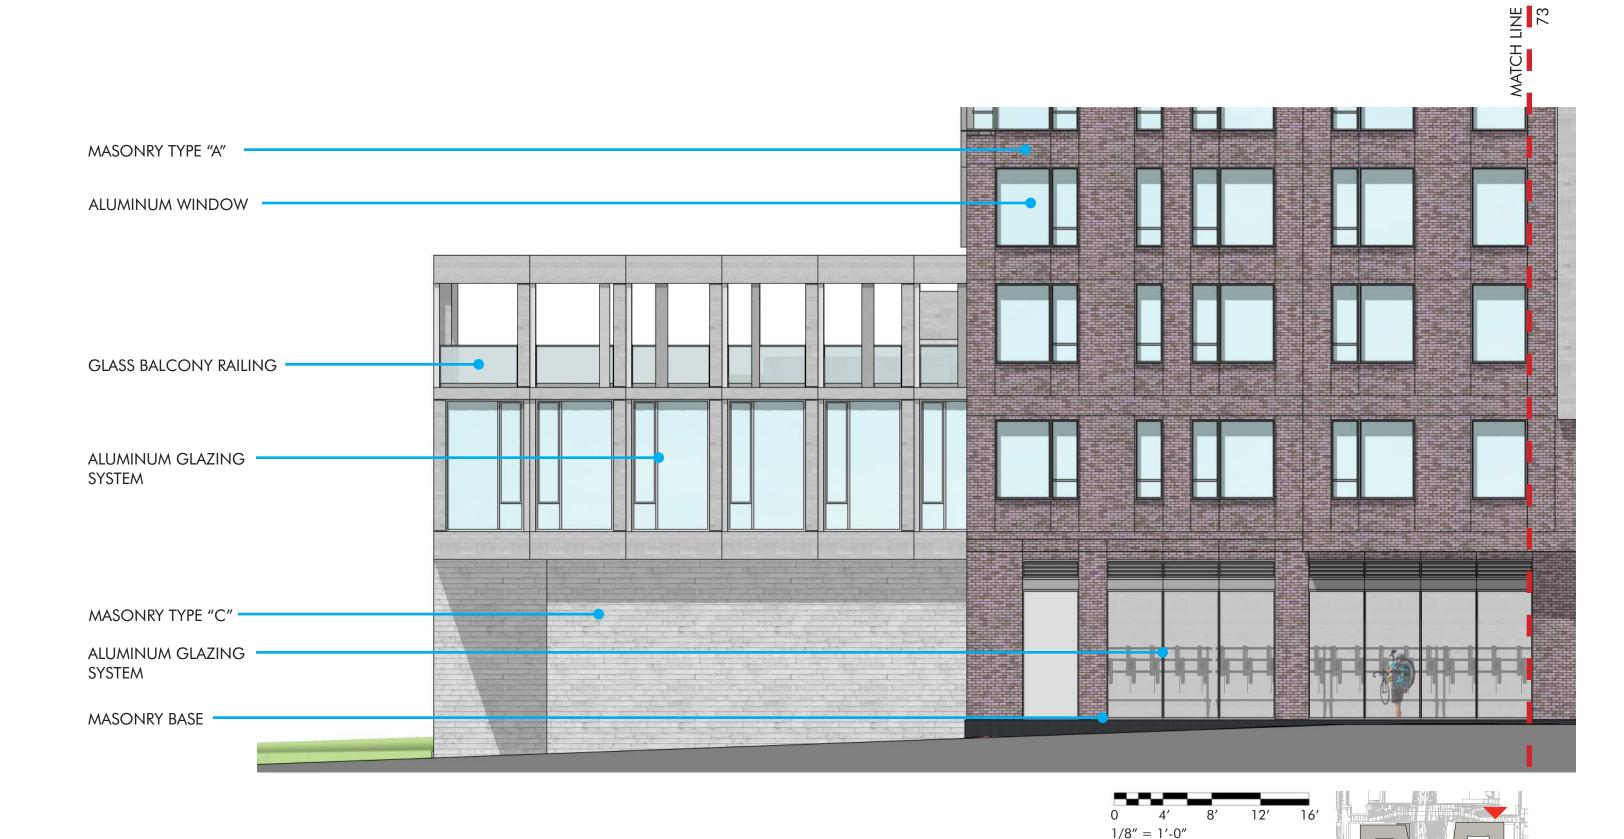

EAST BLDG (375) - FACADE DETAIL F - EAST BLDG PLAZA

**EXHIBIT NO.2F11** 

EAST BLDG (375) - FACADE DETAIL G - 14TH STREET

EAST BLDG (375) - FACADE DETAIL I - PRIVATE DRIVE

1/8" = 1'-0"

1/8" = 1'-0"

EAST BLDG (375) - FACADE DETAIL J - PRIVATE DRIVE

**PANELING** (RESIDENTIAL TOWER)

MASONRY TYPE "B" (RETAIL BASE)

METAL 1 (PENTHOUSE SCREEN WALLS)

(BALCONY RAILING & WINDOW)

MASONRY TYPE "A" (RESIDENTIAL TOWER)

MASONRY TYPE "C" (BACK OF HOUSE)

METAL 2 (ALUMINUM SPANDREL PANEL)