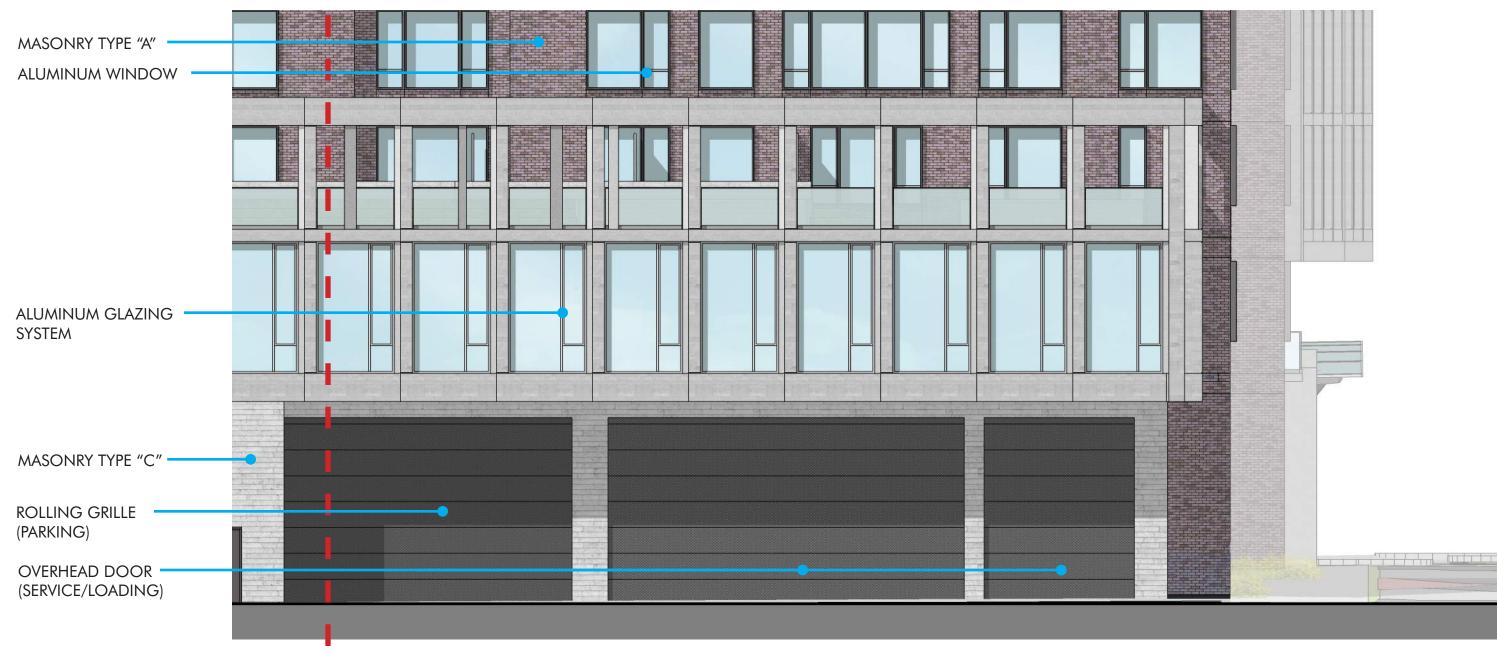

**PANELING** (RESIDENTIAL TOWER)

MASONRY TYPE "B" (RETAIL BASE)

METAL 1 (PENTHOUSE SCREEN WALLS)

(BALCONY RAILING & WINDOW)

MASONRY TYPE "A" (RESIDENTIAL TOWER)

MASONRY TYPE "C" (BACK OF HOUSE)

METAL 2 (ALUMINUM SPANDREL PANEL)

Perkins Eastman DC

WOOD-LOOK CLADDING (BALCONY & RESIDENTIAL TOWER)