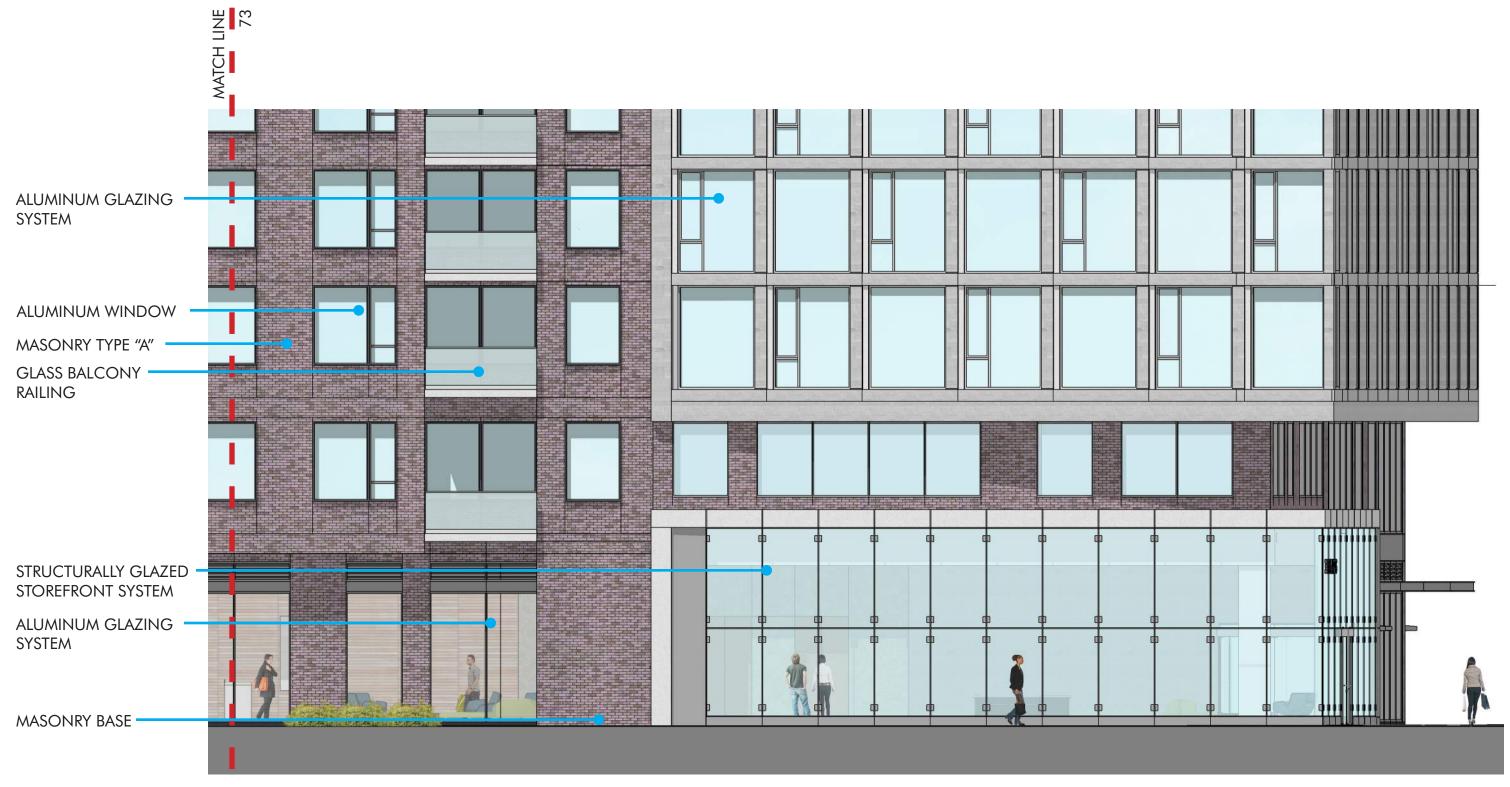

EAST BLDG (375) - FACADE DETAIL F - EAST BLDG PLAZA

**EXHIBIT NO.2F11** 

EAST BLDG (375) - FACADE DETAIL G - 14TH STREET

EAST BLDG (375) - FACADE DETAIL I - PRIVATE DRIVE

1/8" = 1'-0"

1/8" = 1'-0"

EAST BLDG (375) - FACADE DETAIL J - PRIVATE DRIVE

**PANELING** (RESIDENTIAL TOWER)

MASONRY TYPE "B" (RETAIL BASE)

METAL 1 (PENTHOUSE SCREEN WALLS)

(BALCONY RAILING & WINDOW)

MASONRY TYPE "A" (RESIDENTIAL TOWER)

MASONRY TYPE "C" (BACK OF HOUSE)

METAL 2 (ALUMINUM SPANDREL PANEL)