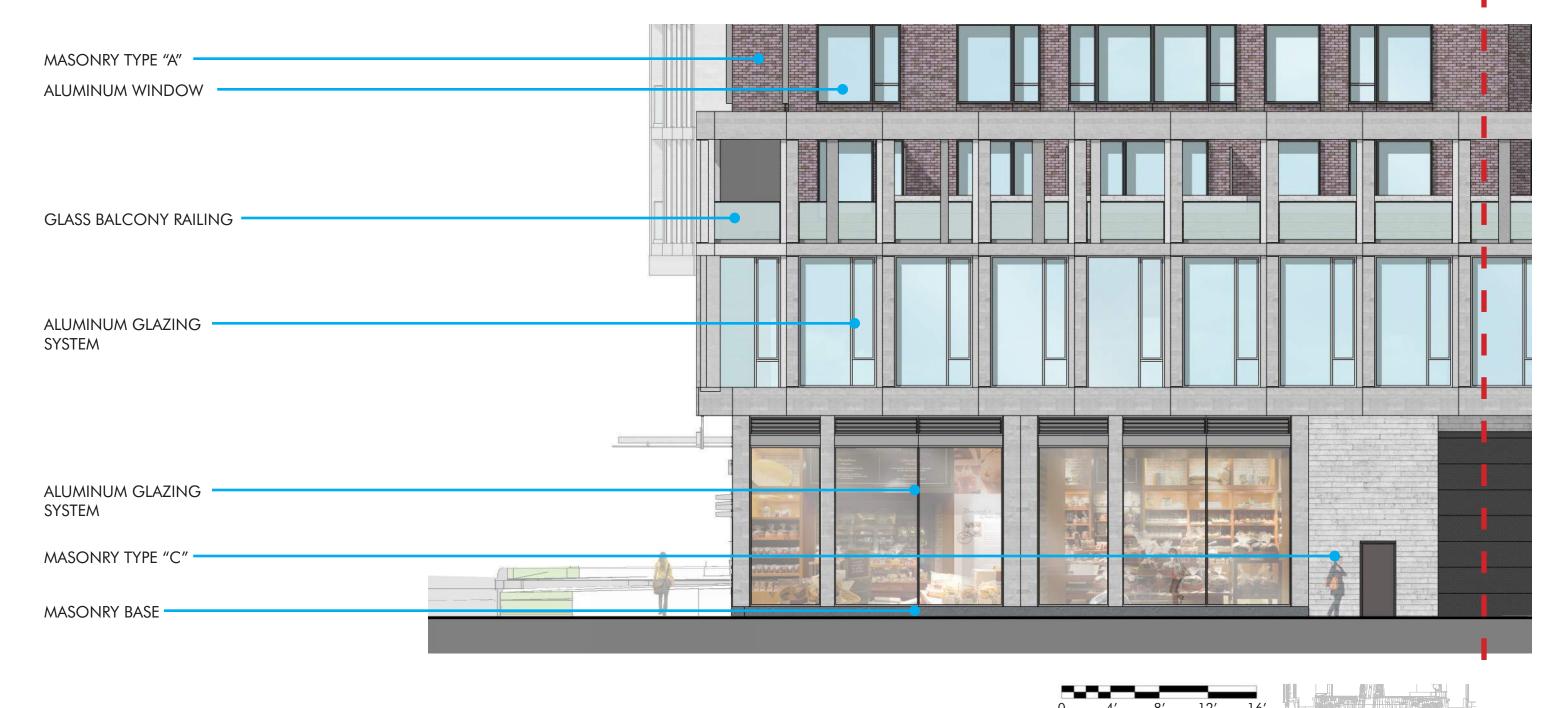

**PANELING** (RESIDENTIAL TOWER)

MASONRY TYPE "B" (RETAIL BASE)

METAL 1 (PENTHOUSE SCREEN WALLS)

(BALCONY RAILING & WINDOW)

MASONRY TYPE "A" (RESIDENTIAL TOWER)

MASONRY TYPE "C" (BACK OF HOUSE)

METAL 2 (ALUMINUM SPANDREL PANEL)

Perkins Eastman DC

WOOD-LOOK CLADDING (BALCONY & RESIDENTIAL TOWER)