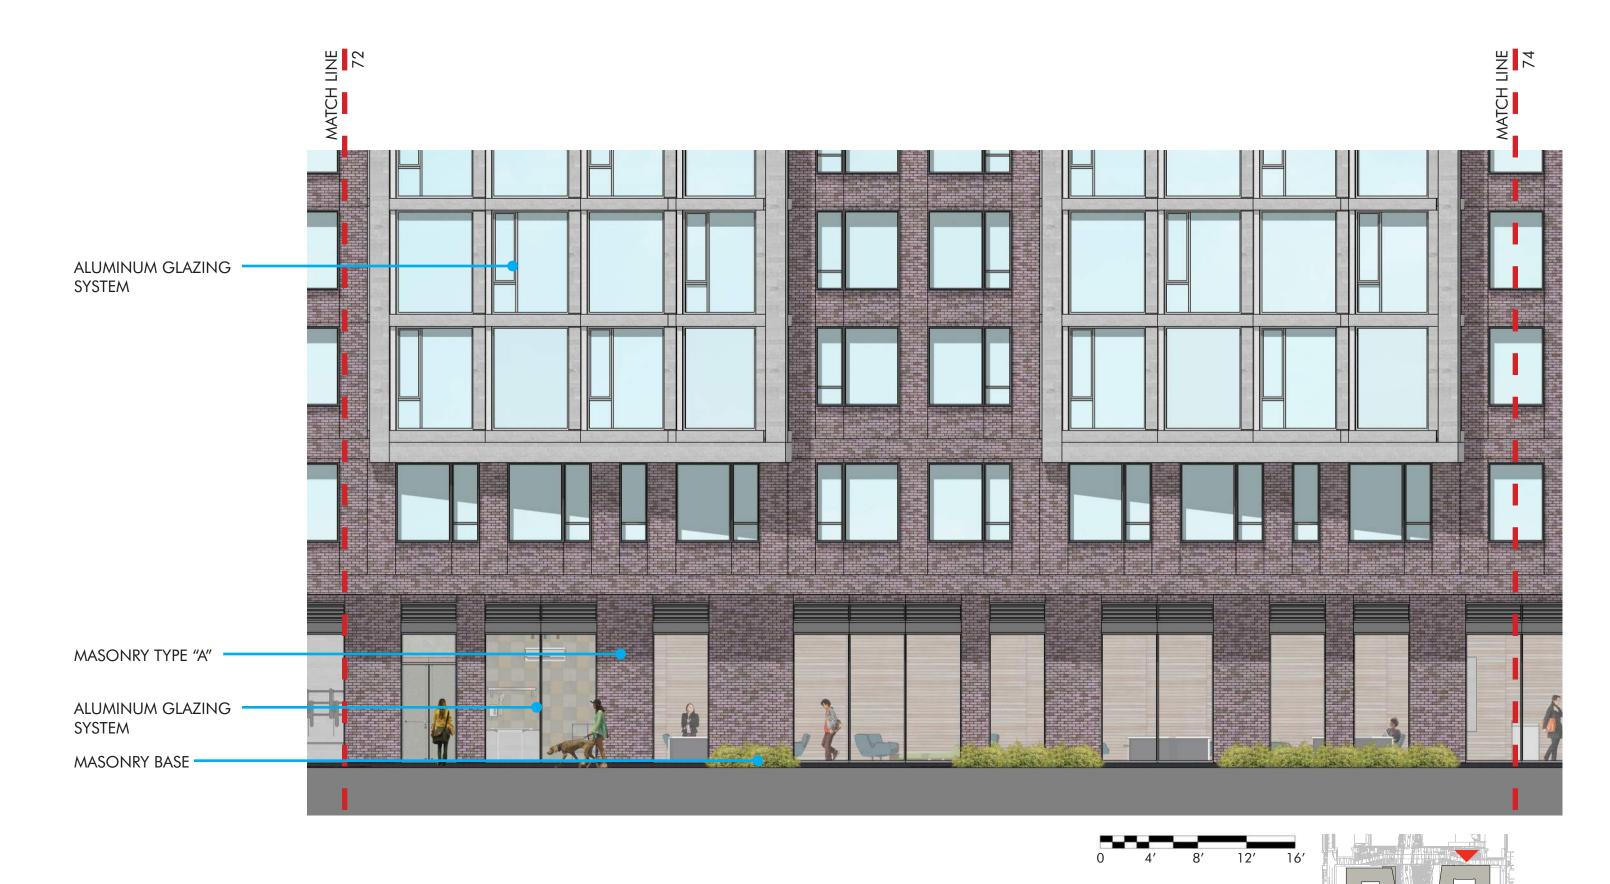

EAST BLDG (375) - FACADE DETAIL F - EAST BLDG PLAZA

**EXHIBIT NO.2F11** 

EAST BLDG (375) - FACADE DETAIL G - 14TH STREET

EAST BLDG (375) - FACADE DETAIL I - PRIVATE DRIVE

1/8" = 1'-0"

1/8" = 1'-0"

EAST BLDG (375) - FACADE DETAIL J - PRIVATE DRIVE

**PANELING** (RESIDENTIAL TOWER)

MASONRY TYPE "B" (RETAIL BASE)

METAL 1 (PENTHOUSE SCREEN WALLS)

(BALCONY RAILING & WINDOW)

MASONRY TYPE "A" (RESIDENTIAL TOWER)

MASONRY TYPE "C" (BACK OF HOUSE)

METAL 2 (ALUMINUM SPANDREL PANEL)